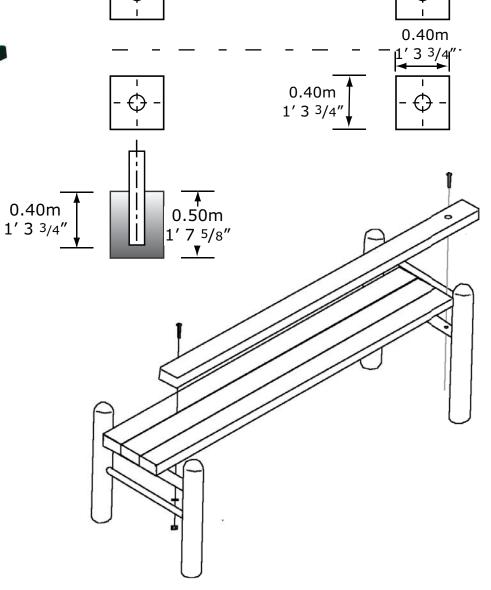

## **OUTDOOR FITNESS**

**Installation Diagram** 

(877) 517-2200 or (719) 488-3812 support@outdoor-fitness.com

| -     |                                 | <b></b>                |
|-------|---------------------------------|------------------------|
| - 🕁 - | 2.14 m<br>7' 0 <sup>3</sup> /8" | - 🕁 -                  |
|       |                                 | 0.40m<br>- 1′ 3 ³/4″ · |
| - 🕁 - | 0.40m<br>1′ 3 <sup>3</sup> /4″  | - <del> </del> -       |
| ф     |                                 |                        |

## NOTE:

Assemble the Sit-up Bench fully before placing into concrete footings.