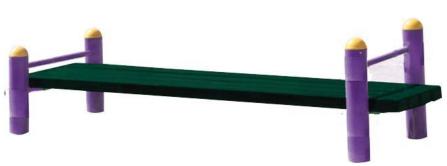

## **OUTDOOR FITNESS**

**Installation Diagram** 

(877) 517-2200 or (719) 488-3812 support@outdoor-fitness.com

| -     |                                 | <b></b>                |
|-------|---------------------------------|------------------------|
| - 🕁 - | 2.14 m<br>7' 0 <sup>3</sup> /8" | - 🕁 -                  |
|       |                                 | 0.40m<br>- 1′ 3 ³/4″ · |
| - 🕁 - | 0.40m<br>1′ 3 <sup>3</sup> /4″  | - <del> </del> -       |
| ф     |                                 |                        |

| Ship Weight    | 61.7 kgs. | 114 lbs.              |
|----------------|-----------|-----------------------|
| Dimensions (in | stalled)  |                       |
| Length         | 2.40 m    | 7' 10 1/2"            |
|                |           |                       |
| Width          | 0.74 m    | 2' 5 <sup>1</sup> /8" |