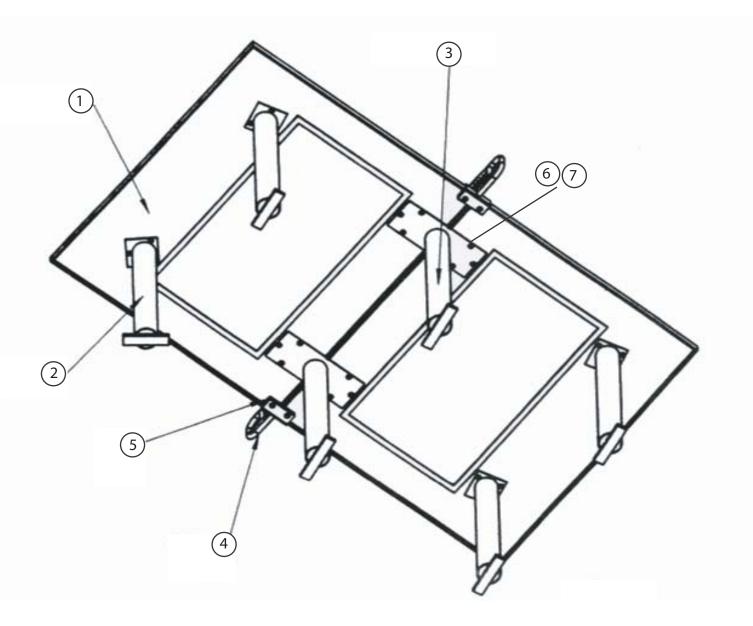

## **OUTDOOR FITNESS**

**Installation Drawing** 

(877) 517-2200 or (719) 488-3812 support@outdoor-fitness.com

**Installation Drawing** 

(877) 517-2200 or (719) 488-3812 support@outdoor-fitness.com

| TABLE TENNIS Parts List |                       |                             |        |
|-------------------------|-----------------------|-----------------------------|--------|
| KEY                     | DESCRIPTION           | DIMENSIONS                  | NUMBER |
| 1                       | Table Playing Surcace | 1.525 m X 1.37 m X 0.05 m   | 2      |
| 2                       | End Legs              | 6 cms X 1.054 m             | 4      |
| 3                       | Center Legs           | 6 cms X 1.054 m             | 2      |
| 4                       | Net                   | 1.725 m X 20 cms            | 1      |
| 5                       | Net Clamps            | 6.6 cms X 4.8 cms X 2.5 cms | 4      |
| 6                       | Attachment Bolts      | 3/8" -16 X 32               | 28     |
| 7                       | Washers               | 1.1 cms X 2.2 X 2 mm        | 28     |