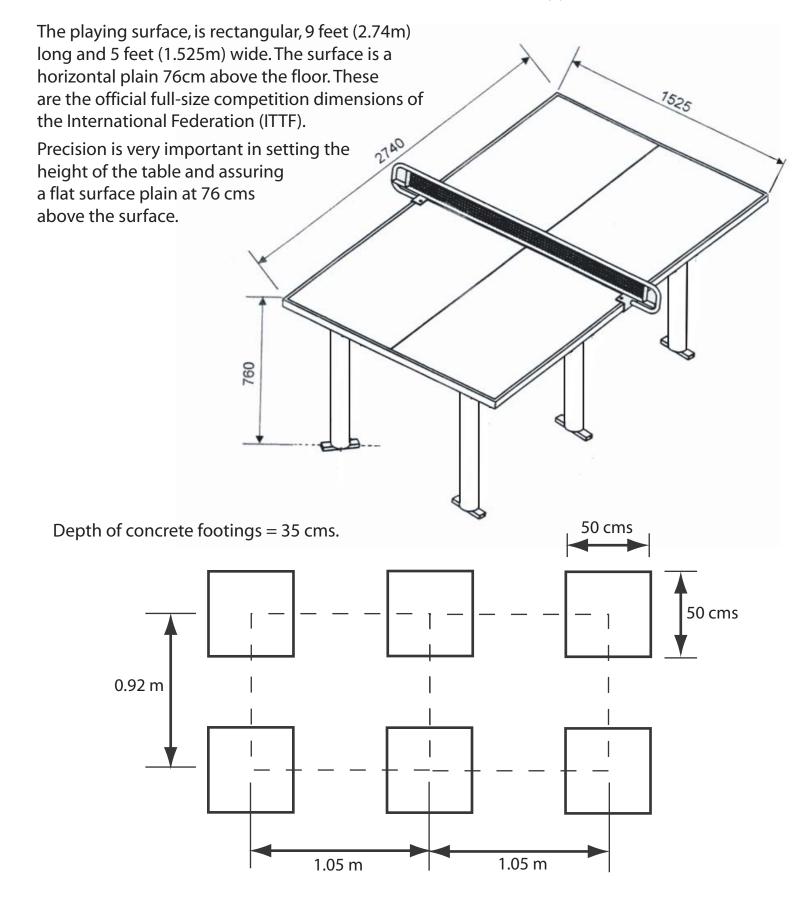

## TABLE TENNIS (1/2)

## **OUTDOOR FITNESS**

**Installation Drawing** 

(877) 517-2200 or (719) 488-3812 support@outdoor-fitness.com



**Installation Drawing** 

(877) 517-2200 or (719) 488-3812 support@outdoor-fitness.com

| TABLE TENNIS Parts List |                       |                             |        |
|-------------------------|-----------------------|-----------------------------|--------|
| KEY                     | DESCRIPTION           | DIMENSIONS                  | NUMBER |
| 1                       | Table Playing Surcace | 1.525 m X 1.37 m X 0.05 m   | 2      |
| 2                       | End Legs              | 6 cms X 1.054 m             | 4      |
| 3                       | Center Legs           | 6 cms X 1.054 m             | 2      |
| 4                       | Net                   | 1.725 m X 20 cms            | 1      |
| 5                       | Net Clamps            | 6.6 cms X 4.8 cms X