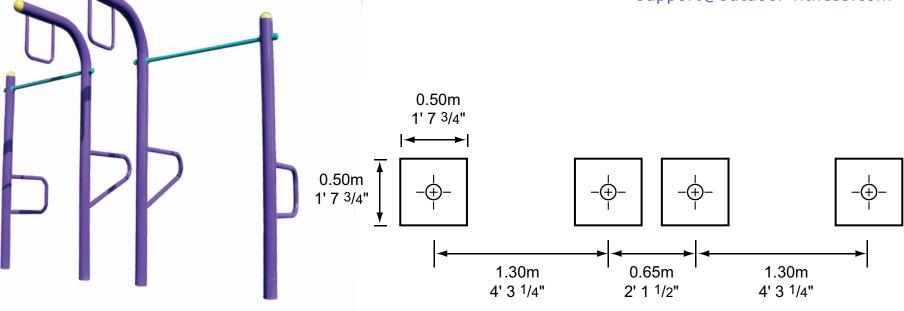

### **Dimensions** (installed above surface)

| Length | 3.5 m | 11' 4"     |
|--------|-------|------------|
| Width  | 1.1 m | 3' 6"      |
| Height | 2.7 m | 8' 10-1/4' |

#### Notes:

Height of the horizontal bars can be lowered by adding to the depth of the footings. Distance between the dip bars can be adjusted with the distance between the two center posts.