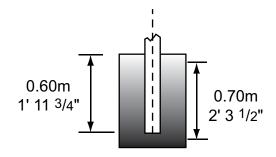

### **Dimensions** (installed above surface)

| Length | 3.5 m | 11' 4"     |
|--------|-------|------------|
| Width  | 1.1 m | 3' 6"      |
| Height | 2.7 m | 8' 10-1/4' |

#### Notes:

Height of the horizontal bars can be lowered by adding to the depth of the footings. Distance between the dip bars can be adjusted with the distance between the two center posts.